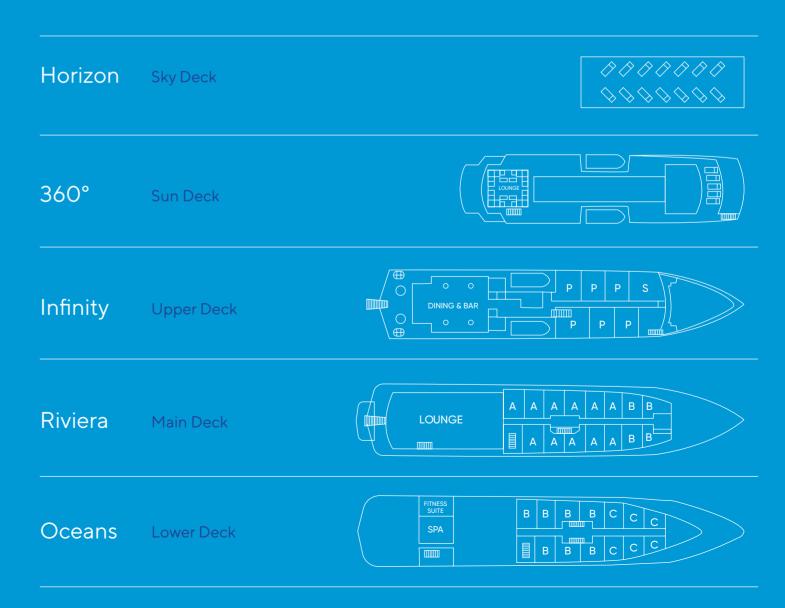

# VARIETY VOYAGER **OUR ULTIMATE MUSE**

36 Cabins 72 Guests

Ship type: Mega Yacht

Launch Year: 2012 (Renovated 2023) Length / Breadth / Draft in m: 68x11.5x3.5 Length / Breadth / Draft in ft: 223x36x10

Cruising speed: 13 knots

**Guests: 72** 

**Cabins:** 36 Ocean View (Owner's suite: 1 P: 7 A: 11 B: 11 C: 6)

**Insurance:** All risks covered by The Shipowners' Club

Twin Stabilizers

## Cabin Sanctuary

Windows: Upper & Main deck cabins Portholes: Lower deck cabins

**Triple Occupancy cabins:** Category B & P

Flat-Screen TV Mini Safe Mini Fridge CD & DVD player Bathrobes

En suite bathroom with shower Individually controlled A/C

Kayak SUP

**Board Games** Swimming Platform

Wi-Fi

Owner's suite: 24 m<sup>2</sup> | 260 sq. ft.

Category P: from 17 m<sup>2</sup> to 21 m<sup>2</sup> I from 184 sq. ft. to 227 sq. ft. Category A: from 13 m<sup>2</sup> to 17 m<sup>2</sup> I from 140 sq. ft. to 184 sq. ft. Category B: from 11.50 m<sup>2</sup> to 20 m<sup>2</sup> I from 124 sq. ft. to 216 sq. ft. **Category C:** from 12 m<sup>2</sup> to 15.5 m<sup>2</sup> l from 130 sq. ft. to 167 sq. ft.