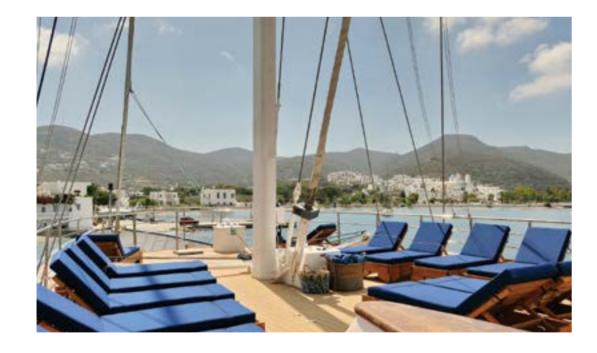

## Home At Sea

Single seating dining Indoor & Outdoor Lounge - Bar Indoor & Outdoor Restaurant

Special food requests Audiovisual in Lounge

Mini library

Fitness equipment Mini Spa Suite Beach Towels

Snorkeling equipment

Kayak SUP

**Board Games** Swimming Platform

Wi-Fi

Owner's suite: 24 m<sup>2</sup> | 260 sq. ft.

Category P: from 17 m<sup>2</sup> to 21 m<sup>2</sup> I from 184 sq. ft. to 227 sq. ft. Category A: from 13 m<sup>2</sup> to 17 m<sup>2</sup> I from 140 sq. ft. to 184 sq. ft. Category B: from 11.50 m<sup>2</sup> to 20 m<sup>2</sup> I from 124 sq. ft. to 216 sq. ft. **Category C:** from 12 m<sup>2</sup> to 15.5 m<sup>2</sup> l from 130 sq. ft. to 167 sq. ft.