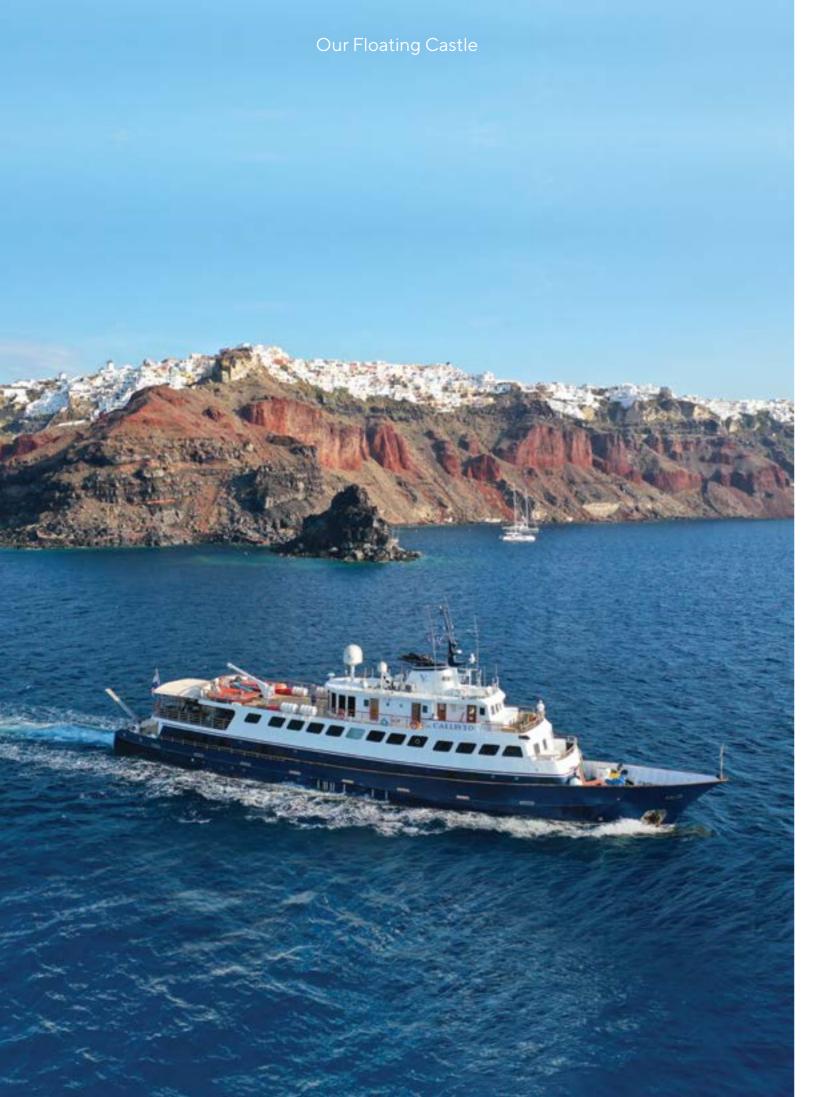

# CALLISTO

Imagine a place far from home that feels just like home, where the borders are delineated by the golden shores of the sea; and home is wherever the anchors drop. Imagine 170 feet of comfort, classic beauty, and safety classified by the latest International "Safety of Life at Sea" (SOLAS) standards. Imagine your floating home on board the classically designed, reminiscent of a Mega Yacht that sails the seas under the name CALLISTO, waving her flag through the wind. Discover the world by sea at 11 knots, in her un-rushed pace, one island or seashore at a time.

Callisto loves to seduce her select 34 guests with her classic lines and comfortable lounges redefining what yachting was meant to be. A spacious lounge with ample space, dining areas decorated with warm colors, rich library and two decks for sunbathing, shaded areas and outdoor bar and loungers are just some of the elements that define her essence. 360° views of unobstructed ocean are your eyes' canvas painted with ocean blue and deep green mountains. Mingle with likeminded travelers in' our public areas, enjoy a moment to yourself in our ample deck space, or retreat to one of our 17 ocean view cabin-sanctuaries all offering windows or portholes connecting you with mother nature's wonders. Callisto's experienced crew of 16 is trained with hospitality at heart to pamper her guests and guarantee the ultimate home away from home experience. Elegance is a state of mind; on board Variety Cruises it means feeling at home at sea- it's our state of mind.

Where Classic Meets Contemporary - A vessel of distinguished character, Callisto blends timeless elegance with modern comforts for an unparalleled sailing experience.

# OUR FLOATING CASTLE

17 Cabins 34 Guests

Ship type: Motor Yacht

Launch Year / Rebuilt: 2000 / Full refit in 2016 (Renovated 2022)

Length / Breadth / Draft in m: 50x8.3x3.50 Length / Breadth / Draft in ft: 164x26x11.5