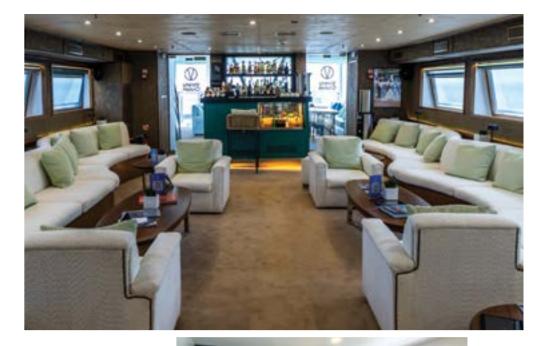

## Home At Sea

Single seating dining Indoor & Outdoor Lounge - Bar Indoor & Outdoor Restaurant

Special food requests Audiovisual in Lounge

Mini library

Fitness equipment Mini Spa Suite Beach Towels

Snorkeling equipment

## Home At Sea

Single seating dining Indoor & Outdoor Lounge - Bar Indoor Restaurant Special food requests Audiovisual in Lounge Mini library Beach Towels Snorkeling equipment Kayak **Board Games** Swimming Platform Wi-Fi