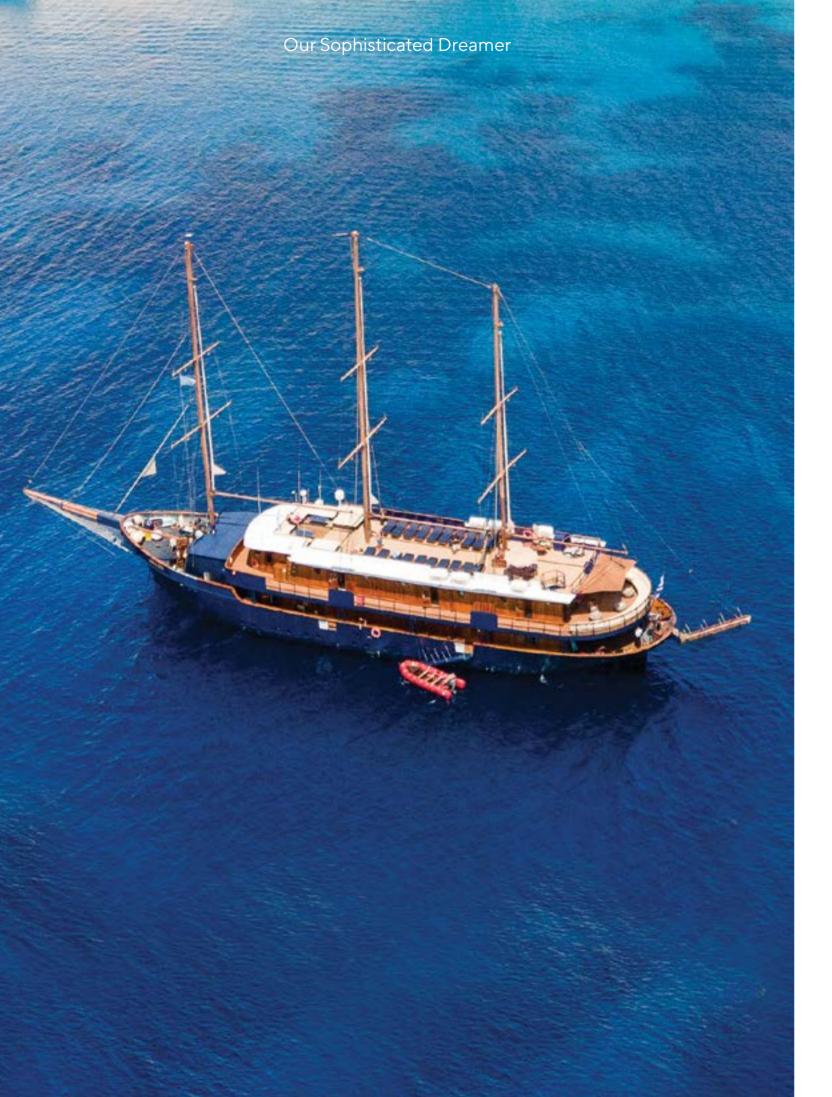

# GALILEO

Imagine a place far from home that feels just like home, where the borders are delineated by the golden shores of the sea; and home is wherever the anchors drop. Imagine 157 feet of comfort, old style beauty, and safety classified by the latest International "Safety of Life at Sea" (SOLAS) standards. Imagine your floating home on board the sleek, classic design Motor Sailer as she spreads her white sails through the seas under the name GALILEO, waving her Greek flag through the wind. Discover the world by sea at 10 knots, in her un-rushed pace, one island or seashore at a time.

Galileo loves to seduce her select 49 guests with her classic lines and wood paneled lounges redefining what yachting was meant to be. A spacious lounge with ample space, dining areas decorated with warm colors, rich library and two decks for sunbathing, shaded areas and outdoor bar and loungers are just some of the elements that define her essence. 360° views of unobstructed ocean are your eyes' canvas painted with ocean blue and deep green mountains.

Embrace freedom as the Galileo sets her white sails seduced by the clear winds of the sea. Mingle with likeminded travelers in` our public areas, enjoy a moment to yourself in our ample deck space, or retreat to one of our 24 ocean view cabin-sanctuaries all offering portholes connecting you with mother nature's wonders. Galileo's experienced crew of 18 is trained with hospitality at heart to pamper her guests and guarantee the ultimate home away from home experience.

A Jewel of the Seas - Explore hidden gems and untouched shores aboard Galileo, where every moment is designed for relaxation and exploration.

## **OUR SOPHISTICATED DREAMER**

24 Cabins 49 Guests

**Ship type:** Motor Sailer

Launch Year: 1992 Rebuilt: 2007 (Renovated 2025)

Length / Breadth / Draft in m: 48x10.5x2.8 Length / Breadth / Draft in ft: 157x32.8x9.2