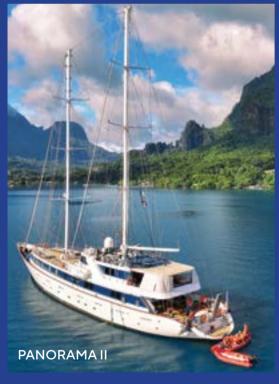

# PANORAMAII

Imagine a place far from home that feels just like home, where the borders are delineated by the golden shores of the sea; and home is wherever the anchors drop. Imagine 164 feet of comfort, sleek beauty, and safety classified by the latest International "Safety of Life at Sea" (SOLAS) standards. Imagine your floating home on board the sleek, Motor Sailer as she spreads her white sails through the seas under the name PANORAMA II, waving her Greek flag through the wind. Discover the world by sea at 10 knots, in her un-rushed pace, one island or seashore at a time on board the ultimate 2 masted motor sailer cruiser.

Panorama II loves to seduce her select 49 guests with her classic lines and wood paneled lounges redefining what yachting was meant to be. A spacious lounge with ample space, dining areas decorated with warm colors, rich library and two decks for sunbathing, shaded areas and outdoor bar and loungers are just some of the elements that define her essence. 360° views of unobstructed ocean are your eyes' canvas painted with ocean blue and deep green mountains.

Embrace freedom as the Panorama II sets her white sails seduced by the clear winds of the sea. Mingle with likeminded travelers in our public areas, enjoy a moment to yourself in our ample deck space, or retreat to one of our 25 ocean view cabin-sanctuaries all offering windows or portholes connecting you with mother nature's wonders. Panorama II's experienced crew of 18 is trained with hospitality at heart to pamper her guests and guarantee the ultimate home away from home experience. Serenity is a state of mind; on board Variety Cruises it means feeling at home at sea- it's our state of mind. What's your state of mind?

Timeless Grace, Boundless Horizons - Whether cruising through crystal-clear waters or anchored in hidden bays, Panorama II offers you the chance to experience the world like never before.

## **OUR SOFT WHISPERER**

25 Cabins 49 Guests

**Ship type:** Motor Sailer

Launch Year: 2004 (Renovated 2015) Length / Breadth / Draft in m: 50x11.5x4.5 Length / Breadth / Draft in ft: 164x36x14.6

Cruising speed: 10 knots