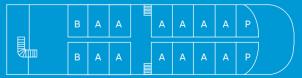

**Guests: 72** 

**Cabins:** 36 Ocean View (Owner's suite: 1 P: 7 A: 11 B: 11 C: 6)

**Insurance:** All risks covered by The Shipowners' Club

Twin Stabilizers

Kayak SUP

**Board Games** Swimming Platform

Wi-Fi

Owner's suite: 24 m<sup>2</sup> | 260 sq. ft.

Category P: from 17 m<sup>2</sup> to 21 m<sup>2</sup> I from 184 sq. ft. to 227 sq. ft. Category A: from 13 m<sup>2</sup> to 17 m<sup>2</sup> I from 140 sq. ft. to 184 sq. ft. Category B: from 11.50 m<sup>2</sup> to 20 m<sup>2</sup> I from 124 sq. ft. to 216 sq. ft. **Category C:** from 12 m<sup>2</sup> to 15.5 m<sup>2</sup> l from 130 sq. ft. to 167 sq. ft.