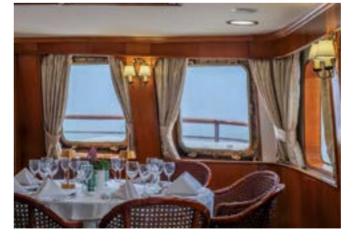

Panorama loves to seduce her select 49 guests with her classic lines and wood paneled lounges redefining what yachting was meant to be. A spacious lounge with ample space, dining areas decorated with warm colors, rich library and two decks for sunbathing, shaded areas and outdoor bar and loungers are just some of the elements that define her essence. 360° views of unobstructed ocean are your eyes' canvas painted with ocean blue and deep green mountains. Embrace freedom as the Panorama sets her white sails seduced by the clear winds of the sea. Mingle with likeminded travelers in our public areas, enjoy a moment to yourself in our ample deck space, or retreat to one of our 24 ocean view cabin-sanctuaries all offering windows or portholes connecting you with mother nature's wonders. Panorama's experienced crew of 18 is trained with hospitality at heart to pamper her guests and guarantee the ultimate home away from home experience.

## Home At Sea

Single seating dining Indoor & Outdoor Lounge - Bar Indoor Restaurant Special food requests Audiovisual in Lounge Mini library Beach Towels Snorkeling equipment Kayak **Board Games** Swimming Platform Wi-Fi