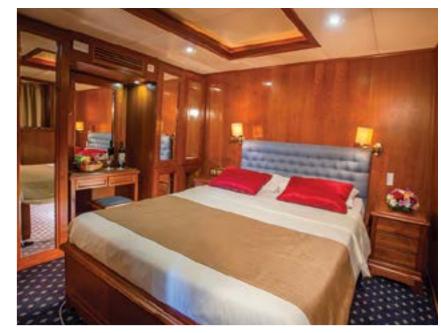

## Cabin Sanctuary

Windows: Upper & Main deck cabins Portholes: Lower deck cabins

**Triple Occupancy cabins:** Category B & P

Flat-Screen TV Mini Safe Mini Fridge CD & DVD player Bathrobes

En suite bathroom with shower Individually controlled A/C

## Cabin Sanctuary

Windows: Upper & Main deck cabins Portholes: Lower deck cabins Triple Occupancy cabins: Category B

Flat-Screen TV Mini Safe Mini Fridge Individually controlled A/C En suite bathroom with shower Hairdryers Telephone for internal use Central music