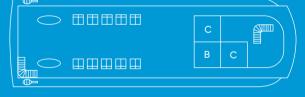

# VARIETY VOYAGER **OUR ULTIMATE MUSE**

36 Cabins 72 Guests

Ship type: Mega Yacht

Launch Year: 2012 (Renovated 2023) Length / Breadth / Draft in m: 68x11.5x3.5 Length / Breadth / Draft in ft: 223x36x10

Cruising speed: 13 knots

**Guests: 72** 

**Cabins:** 36 Ocean View (Owner's suite: 1 P: 7 A: 11 B: 11 C: 6)

**Insurance:** All risks covered by The Shipowners' Club

Twin Stabilizers

Kayak SUP

**Board Games** Swimming Platform

Wi-Fi

Owner's suite: 24 m<sup>2</sup> | 260 sq. ft.

Category P: from 17 m<sup>2</sup> to 21 m<sup>2</sup> I from 184 sq. ft. to 227 sq. ft. Category A: from 13 m<sup>2</sup> to 17 m<sup>2</sup> I from 140 sq. ft. to 184 sq. ft. Category B: from 11.50 m<sup>2</sup> to 20 m<sup>2</sup> I from 124 sq. ft. to 216 sq. ft. **Category C:** from 12 m<sup>2</sup> to 15.5 m<sup>2</sup> l from 130 sq. ft. to 167 sq. ft.