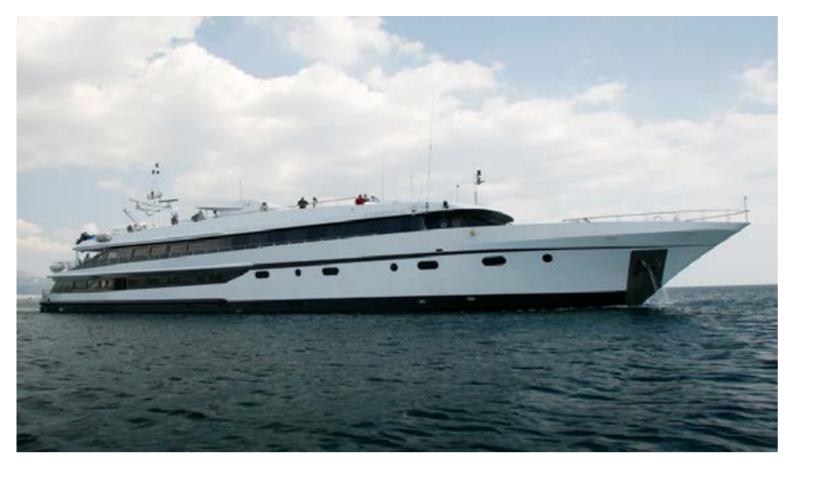

# HARMONYV

Imagine a place far from home that feels just like home, where the borders are delineated by the golden shores of the sea; and home is wherever the anchors drop. Imagine 179 feet of comfort, beauty, and safety classified by the latest International "Safety of Life at Sea" (SOLAS) standards. Imagine your floating home on board the sleek, contemporary state of the art Motor Yacht that sails the seas under the name HARMONY V, waving her Greek flag through the wind. Discover the world by sea at 10 knots, in her un-rushed pace, one island or seashore at a time.

Harmony V loves to seduce her select 49 guests with her sleek lines and ample deck space redefining what yachting was meant to be. A spacious lounge with ample space, dining areas decorated with warm colors, large windows offering pristine views of all destinations, shaded areas and outdoor bar and loungers are just some of the elements that define her essence. 360° views of unobstructed ocean are your eyes' canvas painted with ocean blue and deep green mountains. Mingle with likeminded travelers in` our public areas, enjoy a moment to yourself in our ample deck space, or retreat to your cabin-sanctuary all offering windows connecting you with Mother Nature's wonders. Harmony V's experienced crew of 18 is trained with hospitality at heart to pamper her guests and guarantee the ultimate home away from home experience.