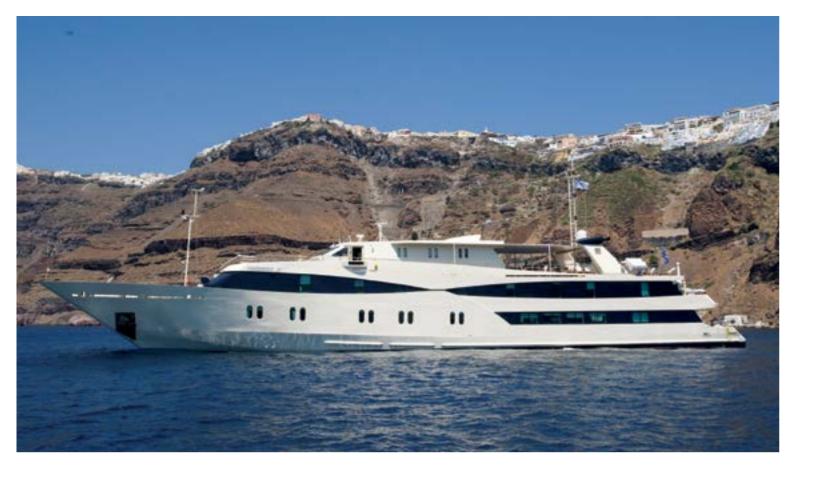

# HARMONYV

Imagine a place far from home that feels just like home, where the borders are delineated by the golden shores of the sea; and home is wherever the anchors drop. Imagine 179 feet of comfort, beauty, and safety classified by the latest International "Safety of Life at Sea" (SOLAS) standards. Imagine your floating home on board the sleek, contemporary state of the art Motor Yacht that sails the seas under the name HARMONY V, waving her Greek flag through the wind. Discover the world by sea at 10 knots, in her un-rushed pace, one island or seashore at a time.

Harmony V loves to seduce her select 49 guests with her sleek lines and ample deck space redefining what yachting was meant to be. A spacious lounge with ample space, dining areas decorated with warm colors, large windows offering pristine views of all destinations, shaded areas and outdoor bar and loungers are just some of the elements that define her essence. 360° views of unobstructed ocean are your eyes' canvas painted with ocean blue and deep green mountains. Mingle with likeminded travelers in` our public areas, enjoy a moment to yourself in our ample deck space, or retreat to your cabin-sanctuary all offering windows connecting you with Mother Nature's wonders. Harmony V's experienced crew of 18 is trained with hospitality at heart to pamper her guests and guarantee the ultimate home away from home experience.

## OUR PURE INFINITY

25 Cabins 49 Guests

Ship type: Motor Yacht

Launch Year / Rebuilt: 2009 (Renovated 2021) Length / Breadth / Draft in m: 55x8.2x3 Length / Breadth / Draft in ft: 179X26.9X9.84

Cruising speed: 10 knots