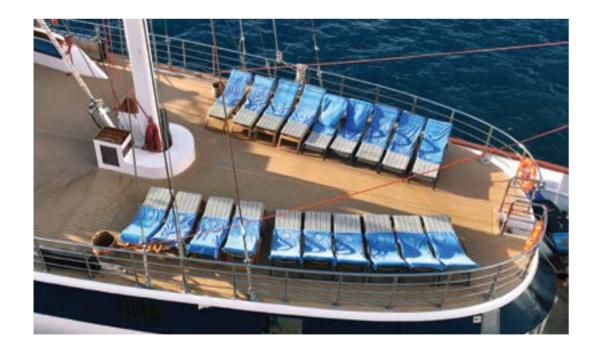

Variety Voyager loves to seduce her select 72 guests with her sleek lines and ample deck space redefining what yachting was meant to be. Warm fabrics, rich marbles, ax minster carpeting, and soft tones wood-paneling are just some of the elements that define her essence. 360° views of unobstructed ocean are your eyes' canvas painted with ocean blue and deep green mountains. Mingle with like-minded travelers in` our public areas, enjoy a moment to yourself in our ample deck space, or retreat to your cabin sanctuary all offering windows or portholes connecting you with Mother Nature's wonders. Variety Voyager's experienced crew of 32 is trained with hospitality at heart to pamper her guests and guarantee the ultimate home away from home experience.

## Home At Sea

Single seating dining Indoor & Outdoor Lounge - Bar Indoor & Outdoor Restaurant

Special food requests Audiovisual in Lounge

Mini library

Fitness equipment Mini Spa Suite Beach Towels

Snorkeling equipment

Kayak SUP

**Board Games** Swimming Platform

Wi-Fi

Owner's suite: 24 m<sup>2</sup> | 260 sq. ft.

Category P: from 17 m<sup>2</sup> to 21 m<sup>2</sup> I from 184 sq. ft. to 227 sq. ft. Category A: from 13 m<sup>2</sup> to 17 m<sup>2</sup> I from 140 sq. ft. to 184 sq. ft. Category B: from 11.50 m<sup>2</sup> to 20 m<sup>2</sup> I from 124 sq. ft. to 216 sq. ft. **Category C:** from 12 m<sup>2</sup> to 15.5 m<sup>2</sup> l from 130 sq. ft. to 167 sq. ft.