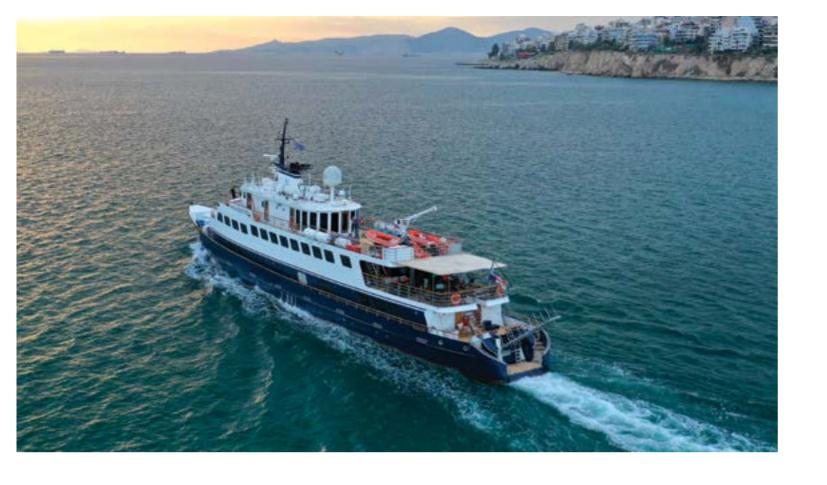

# CALLISTO

Imagine a place far from home that feels just like home, where the borders are delineated by the golden shores of the sea; and home is wherever the anchors drop. Imagine 170 feet of comfort, classic beauty, and safety classified by the latest International "Safety of Life at Sea" (SOLAS) standards. Imagine your floating home on board the classically designed, reminiscent of a Mega Yacht that sails the seas under the name CALLISTO, waving her flag through the wind. Discover the world by sea at 11 knots, in her un-rushed pace, one island or seashore at a time.

Callisto loves to seduce her select 34 guests with her classic lines and comfortable lounges redefining what yachting was meant to be. A spacious lounge with ample space, dining areas decorated with warm colors, rich library and two decks for sunbathing, shaded areas and outdoor bar and loungers are just some of the elements that define her essence. 360° views of unobstructed ocean are your eyes' canvas painted with ocean blue and deep green mountains. Mingle with likeminded travelers in' our public areas, enjoy a moment to yourself in our ample deck space, or retreat to one of our 17 ocean view cabin-sanctuaries all offering windows or portholes connecting you with mother nature's wonders. Callisto's experienced crew of 16 is trained with hospitality at heart to pamper her guests and guarantee the ultimate home away from home experience. Elegance is a state of mind; on board Variety Cruises it means feeling at home at sea- it's our state of mind.

Where Classic Meets Contemporary - A vessel of distinguished character, Callisto blends timeless elegance with modern comforts for an unparalleled sailing experience.