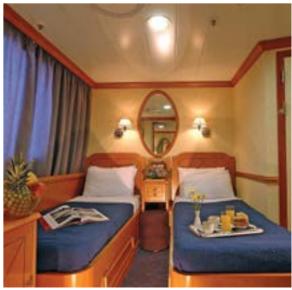

## Cabin Sanctuary

Windows: Upper & Main deck cabins Portholes: Lower deck cabins

**Triple Occupancy cabins:** Category B & P

Flat-Screen TV Mini Safe Mini Fridge CD & DVD player Bathrobes

En suite bathroom with shower Individually controlled A/C

## Cabin Sanctuary

Windows: Upper & Main deck cabins Portholes: Lower deck cabins Triple Occupancy cabins: Category B

Flat-Screen TV Mini Safe Mini Fridge Individually controlled A/C En suite bathroom with shower Hairdryers Telephone for internal use Central music

## Cabin Sanctuary

Large portholes: Upper deck cabins Portholes: Lower deck cabins Triple Occupancy cabins: Category A

Flat-Screen TV Mini Safe Mini Fridge Individually controlled A/C En suite bathroom with shower Hairdryers Telephone for internal use Central music