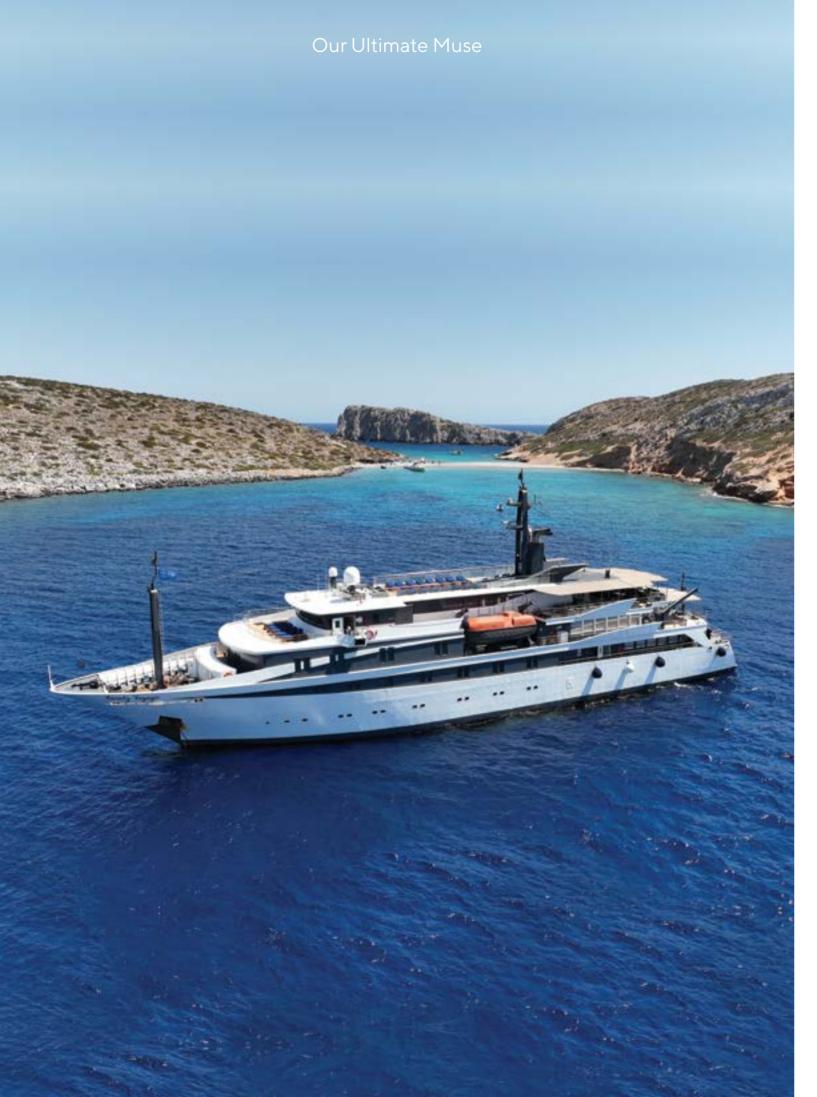

# VARIETY VOYAGER

Imagine a place far from home that feels just like home, where the borders are delineated by the golden shores of the sea; and home is wherever the anchors drop. Imagine 223 feet of comfort, beauty, and safety classified by the latest International "Safety of Life at Sea" (SOLAS) standards. Imagine your floating home on board the sleek, contemporary state of the art Mega Yacht that sails the seas under the name VARIETY VOYAGER, waving her flag through the wind. Discover the world by sea at 13 knots, in her un-rushed pace, one island or seashore at a time.

Variety Voyager loves to seduce her select 72 guests with her sleek lines and ample deck space redefining what yachting was meant to be. Warm fabrics, rich marbles, ax minster carpeting, and soft tones wood-paneling are just some of the elements that define her essence. 360° views of unobstructed ocean are your eyes' canvas painted with ocean blue and deep green mountains. Mingle with like-minded travelers in` our public areas, enjoy a moment to yourself in our ample deck space, or retreat to your cabin sanctuary all offering windows or portholes connecting you with Mother Nature's wonders. Variety Voyager's experienced crew of 32 is trained with hospitality at heart to pamper her guests and guarantee the ultimate home away from home experience.

# VARIETY VOYAGER **OUR ULTIMATE MUSE**

36 Cabins 72 Guests

Ship type: Mega Yacht

Launch Year: 2012 (Renovated 2023) Length / Breadth / Draft in m: 68x11.5x3.5 Length / Breadth / Draft in ft: 223x36x10

Cruising speed: 13 knots