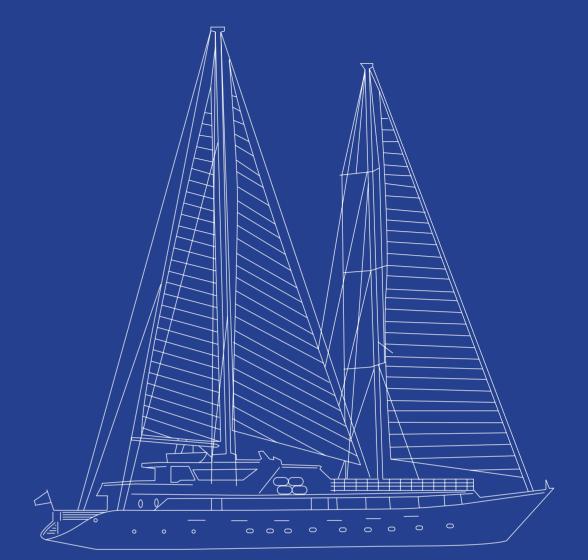

# PANORAMAII

Imagine a place far from home that feels just like home, where the borders are delineated by the golden shores of the sea; and home is wherever the anchors drop. Imagine 164 feet of comfort, sleek beauty, and safety classified by the latest International "Safety of Life at Sea" (SOLAS) standards. Imagine your floating home on board the sleek, Motor Sailer as she spreads her white sails through the seas under the name PANORAMA II, waving her Greek flag through the wind. Discover the world by sea at 10 knots, in her un-rushed pace, one island or seashore at a time on board the ultimate 2 masted motor sailer cruiser.

## **OUR SOFT WHISPERER**

25 Cabins 49 Guests

**Ship type:** Motor Sailer

Launch Year: 2004 (Renovated 2015) Length / Breadth / Draft in m: 50x11.5x4.5 Length / Breadth / Draft in ft: 164x36x14.6

Cruising speed: 10 knots