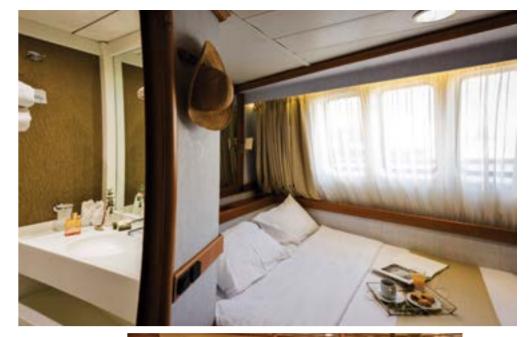

## Cabin Sanctuary

Windows: Upper & Main deck cabins Portholes: Lower deck cabins

**Triple Occupancy cabins:** Category B & P

Flat-Screen TV Mini Safe Mini Fridge CD & DVD player Bathrobes

En suite bathroom with shower Individually controlled A/C

Hairdryers

Telephone for internal use

Central music