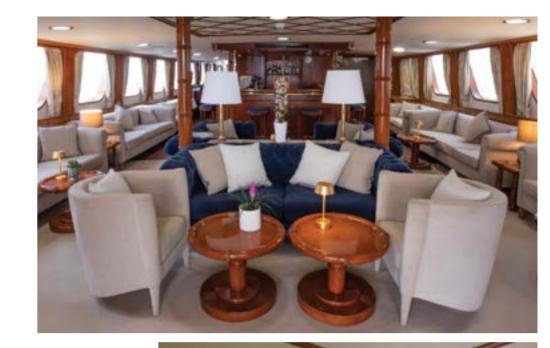

Callisto loves to seduce her select 34 guests with her classic lines and comfortable lounges redefining what yachting was meant to be. A spacious lounge with ample space, dining areas decorated with warm colors, rich library and two decks for sunbathing, shaded areas and outdoor bar and loungers are just some of the elements that define her essence. 360° views of unobstructed ocean are your eyes' canvas painted with ocean blue and deep green mountains. Mingle with likeminded travelers in' our public areas, enjoy a moment to yourself in our ample deck space, or retreat to one of our 17 ocean view cabin-sanctuaries all offering windows or portholes connecting you with mother nature's wonders. Callisto's experienced crew of 16 is trained with hospitality at heart to pamper her guests and guarantee the ultimate home away from home experience. Elegance is a state of mind; on board Variety Cruises it means feeling at home at sea- it's our state of mind.

**Triple Occupancy cabins:** Category B & C

Flat-Screen TV Mini Safe Mini Fridge Individually controlled A/C En suite bathroom with shower Hairdryers Telephone for internal use Central music

Single seating dining Indoor Lounge - Bar Indoor & Outdoor Restaurant Special food requests Audiovisual in Lounge Library Room Beach Towels Snorkeling equipment Board Games Swimming Platform Wi-Fi