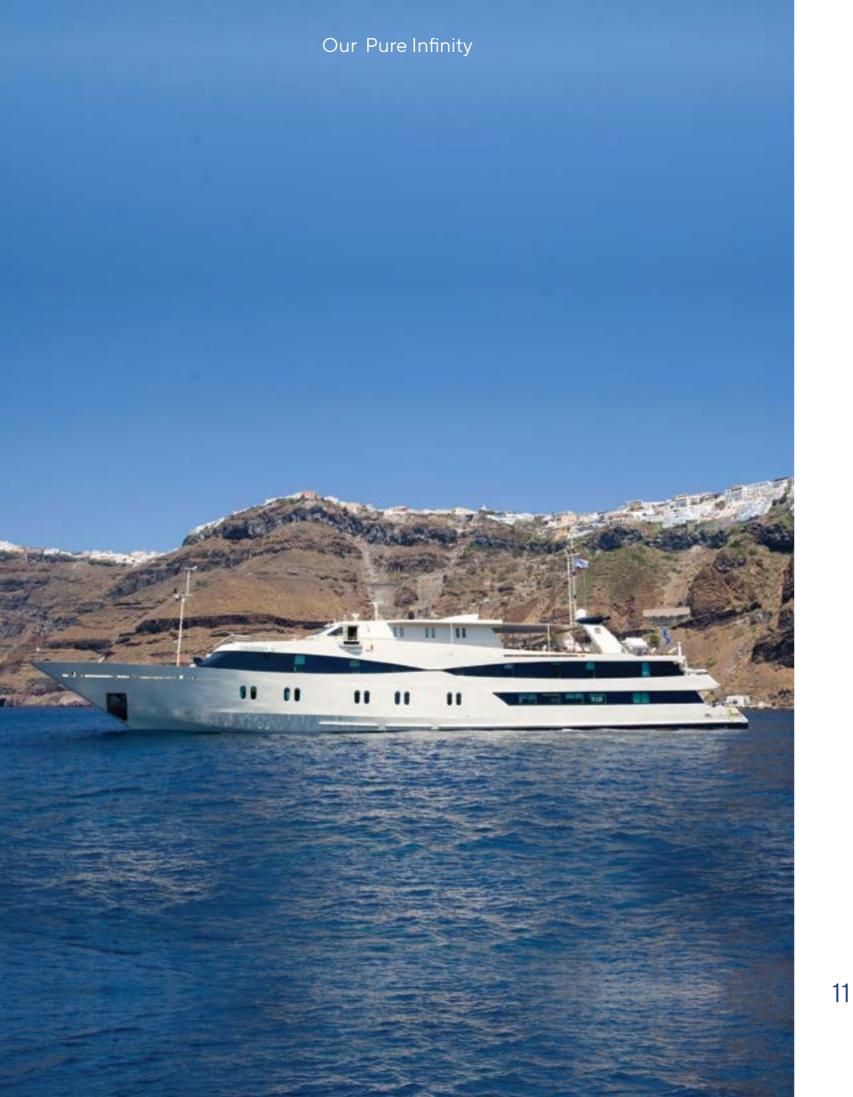

# HARMONYV

Imagine a place far from home that feels just like home, where the borders are delineated by the golden shores of the sea; and home is wherever the anchors drop. Imagine 179 feet of comfort, beauty, and safety classified by the latest International "Safety of Life at Sea" (SOLAS) standards. Imagine your floating home on board the sleek, contemporary state of the art Motor Yacht that sails the seas under the name HARMONY V, waving her Greek flag through the wind. Discover the world by sea at 10 knots, in her un-rushed pace, one island or seashore at a time.

Harmony V loves to seduce her select 49 guests with her sleek lines and ample deck space redefining what yachting was meant to be. A spacious lounge with ample space, dining areas decorated with warm colors, large windows offering pristine views of all destinations, shaded areas and outdoor bar and loungers are just some of the elements that define her essence. 360° views of unobstructed ocean are your eyes' canvas painted with ocean blue and deep green mountains. Mingle with likeminded travelers in` our public areas, enjoy a moment to yourself in our ample deck space, or retreat to your cabin-sanctuary all offering windows connecting you with Mother Nature's wonders. Harmony V's experienced crew of 18 is trained with hospitality at heart to pamper her guests and guarantee the ultimate home away from home experience.

## OUR PURE INFINITY

25 Cabins 49 Guests

Ship type: Motor Yacht

Launch Year / Rebuilt: 2009 (Renovated 2021) Length / Breadth / Draft in m: 55x8.2x3 Length / Breadth / Draft in ft: 179X26.9X9.84

Cruising speed: 10 knots