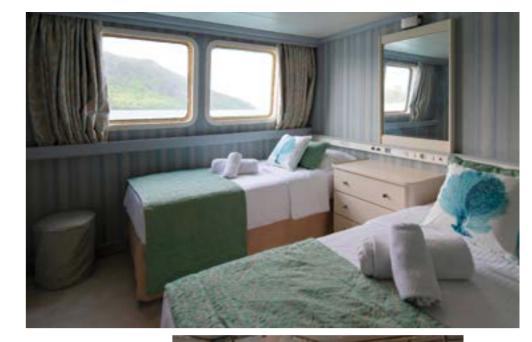

## Cabin Sanctuary

Windows: Upper & Main deck cabins Portholes: Lower deck cabins

**Triple Occupancy cabins:** Category B & P

Flat-Screen TV Mini Safe Mini Fridge CD & DVD player Bathrobes

En suite bathroom with shower Individually controlled A/C