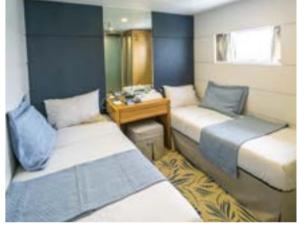

## Cabin Sanctuary

Windows: Upper & Main deck cabins Portholes: Lower deck cabins

**Triple Occupancy cabins:** Category B & P

Flat-Screen TV Mini Safe Mini Fridge CD & DVD player Bathrobes

En suite bathroom with shower Individually controlled A/C

Hairdryers

Telephone for internal use

Central music