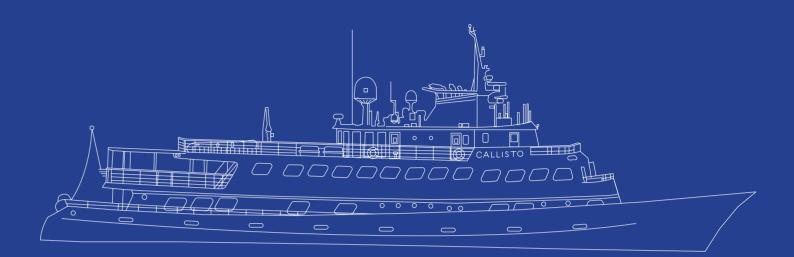

# CALLISTO

Imagine a place far from home that feels just like home, where the borders are delineated by the golden shores of the sea; and home is wherever the anchors drop. Imagine 170 feet of comfort, classic beauty, and safety classified by the latest International "Safety of Life at Sea" (SOLAS) standards. Imagine your floating home on board the classically designed, reminiscent of a Mega Yacht that sails the seas under the name CALLISTO, waving her flag through the wind. Discover the world by sea at 11 knots, in her un-rushed pace, one island or seashore at a time.

Callisto loves to seduce her select 34 guests with her classic lines and comfortable lounges redefining what yachting was meant to be. A spacious lounge with ample space, dining areas decorated with warm colors, rich library and two decks for sunbathing, shaded areas and outdoor bar and loungers are just some of the elements that define her essence. 360° views of unobstructed ocean are your eyes' canvas painted with ocean blue and deep green mountains. Mingle with likeminded travelers in' our public areas, enjoy a moment to yourself in our ample deck space, or retreat to one of our 17 ocean view cabin-sanctuaries all offering windows or portholes connecting you with mother nature's wonders. Callisto's experienced crew of 16 is trained with hospitality at heart to pamper her guests and guarantee the ultimate home away from home experience. Elegance is a state of mind; on board Variety Cruises it means feeling at home at sea- it's our state of mind.

Where Classic Meets Contemporary - A vessel of distinguished character, Callisto blends timeless elegance with modern comforts for an unparalleled sailing experience.

# OUR FLOATING CASTLE

17 Cabins 34 Guests

Ship type: Motor Yacht

Launch Year / Rebuilt: 2000 / Full refit in 2016 (Renovated 2022)

Length / Breadth / Draft in m: 50x8.3x3.50 Length / Breadth / Draft in ft: 164x26x11.5

Cruising speed: 11 knots

Guests: 34

**Cabins:** 17 Ocean View (P: 5 A: 6 B: 4 C: 2)

**Crew:** 16

Insurance: All risks covered by The Shipowners' Club

Twin Stabilizers

Windows: Main deck cabins **Portholes:** Lower deck cabins

**Triple Occupancy cabins:** Category B & C

Flat-Screen TV Mini Safe Mini Fridge Individually controlled A/C En suite bathroom with shower Hairdryers Telephone for internal use Central music

Single seating dining Indoor Lounge - Bar Indoor & Outdoor Restaurant Special food requests Audiovisual in Lounge Library Room Beach Towels Snorkeling equipment Board Games Swimming Platform Wi-Fi

Infinity

Riviera

Oceans