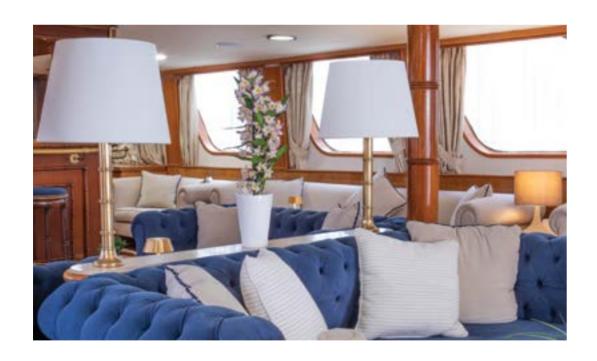

Callisto loves to seduce her select 34 guests with her classic lines and comfortable lounges redefining what yachting was meant to be. A spacious lounge with ample space, dining areas decorated with warm colors, rich library and two decks for sunbathing, shaded areas and outdoor bar and loungers are just some of the elements that define her essence. 360° views of unobstructed ocean are your eyes' canvas painted with ocean blue and deep green mountains. Mingle with likeminded travelers in' our public areas, enjoy a moment to yourself in our ample deck space, or retreat to one of our 17 ocean view cabin-sanctuaries all offering windows or portholes connecting you with mother nature's wonders. Callisto's experienced crew of 16 is trained with hospitality at heart to pamper her guests and guarantee the ultimate home away from home experience. Elegance is a state of mind; on board Variety Cruises it means feeling at home at sea- it's our state of mind.

**Triple Occupancy cabins:** Category B & C

Flat-Screen TV Mini Safe Mini Fridge Individually controlled A/C En suite bathroom with shower Hairdryers Telephone for internal use Central music

Single seating dining Indoor Lounge - Bar Indoor & Outdoor Restaurant Special food requests Audiovisual in Lounge Library Room Beach Towels Snorkeling equipment Board Games Swimming Platform Wi-Fi