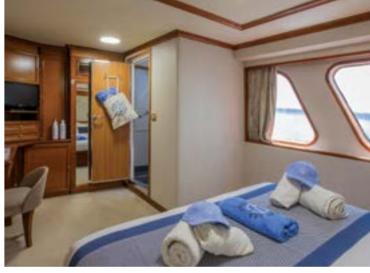

## Cabin Sanctuary

Windows: Upper & Main deck cabins Portholes: Lower deck cabins

**Triple Occupancy cabins:** Category B & P

Flat-Screen TV Mini Safe Mini Fridge CD & DVD player Bathrobes

En suite bathroom with shower Individually controlled A/C

## Cabin Sanctuary

Windows: Upper & Main deck cabins Portholes: Lower deck cabins Triple Occupancy cabins: Category B

Flat-Screen TV Mini Safe Mini Fridge Individually controlled A/C En suite bathroom with shower Hairdryers Telephone for internal use Central music