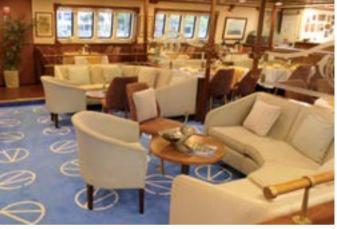

Panorama loves to seduce her select 49 guests with her classic lines and wood paneled lounges redefining what yachting was meant to be. A spacious lounge with ample space, dining areas decorated with warm colors, rich library and two decks for sunbathing, shaded areas and outdoor bar and loungers are just some of the elements that define her essence. 360° views of unobstructed ocean are your eyes' canvas painted with ocean blue and deep green mountains. Embrace freedom as the Panorama sets her white sails seduced by the clear winds of the sea. Mingle with likeminded travelers in our public areas, enjoy a moment to yourself in our ample deck space, or retreat to one of our 24 ocean view cabin-sanctuaries all offering windows or portholes connecting you with mother nature's wonders. Panorama's experienced crew of 18 is trained with hospitality at heart to pamper her guests and guarantee the ultimate home away from home experience.

A Journey Beyond the Ordinary - With its exquisite wooden decks and intimate ambiance, Panorama transforms every sailing into a seamless blend of adventure and relaxation.

23

24 Cabins 49 Guests

**Ship type:** Motor Sailer