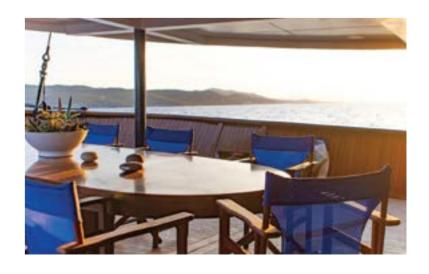

# CALLISTO

Imagine a place far from home that feels just like home, where the borders are delineated by the golden shores of the sea; and home is wherever the anchors drop. Imagine 170 feet of comfort, classic beauty, and safety classified by the latest International "Safety of Life at Sea" (SOLAS) standards. Imagine your floating home on board the classically designed, reminiscent of a Mega Yacht that sails the seas under the name CALLISTO, waving her flag through the wind. Discover the world by sea at 11 knots, in her un-rushed pace, one island or seashore at a time.

Callisto loves to seduce her select 34 guests with her classic lines and comfortable lounges redefining what yachting was meant to be. A spacious lounge with ample space, dining areas decorated with warm colors, rich library and two decks for sunbathing, shaded areas and outdoor bar and loungers are just some of the elements that define her essence. 360° views of unobstructed ocean are your eyes' canvas painted with ocean blue and deep green mountains. Mingle with likeminded travelers in' our public areas, enjoy a moment to yourself in our ample deck space, or retreat to one of our 17 ocean view cabin-sanctuaries all offering windows or portholes connecting you with mother nature's wonders. Callisto's experienced crew of 16 is trained with hospitality at heart to pamper her guests and guarantee the ultimate home away from home experience. Elegance is a state of mind; on board Variety Cruises it means feeling at home at sea- it's our state of mind.

Where Classic Meets Contemporary - A vessel of distinguished character, Callisto blends timeless elegance with modern comforts for an unparalleled sailing experience.