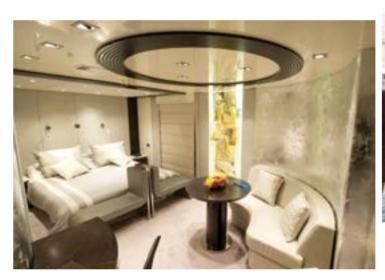

Variety Voyager loves to seduce her select 72 guests with her sleek lines and ample deck space redefining what yachting was meant to be. Warm fabrics, rich marbles, ax minster carpeting, and soft tones wood-paneling are just some of the elements that define her essence. 360° views of unobstructed ocean are your eyes' canvas painted with ocean blue and deep green mountains. Mingle with like-minded travelers in` our public areas, enjoy a moment to yourself in our ample deck space, or retreat to your cabin sanctuary all offering windows or portholes connecting you with Mother Nature's wonders. Variety Voyager's experienced crew of 32 is trained with hospitality at heart to pamper her guests and guarantee the ultimate home away from home experience.

## Cabin Sanctuary

Windows: Upper & Main deck cabins Portholes: Lower deck cabins

**Triple Occupancy cabins:** Category B & P

Flat-Screen TV Mini Safe Mini Fridge CD & DVD player Bathrobes

En suite bathroom with shower Individually controlled A/C