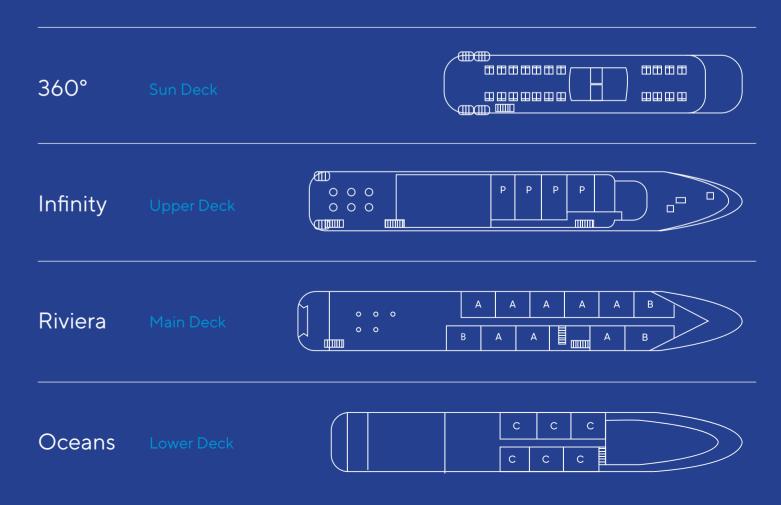

**Guests: 72** 

**Cabins:** 36 Ocean View (Owner's suite: 1 P: 7 A: 11 B: 11 C: 6)

**Insurance:** All risks covered by The Shipowners' Club

Twin Stabilizers

## Cabin Sanctuary

Windows: Upper & Main deck cabins Portholes: Lower deck cabins

**Triple Occupancy cabins:** Category B & P

Flat-Screen TV Mini Safe Mini Fridge CD & DVD player Bathrobes

En suite bathroom with shower Individually controlled A/C

Kayak SUP

**Board Games** Swimming Platform

Wi-Fi

Owner's suite: 24 m<sup>2</sup> | 260 sq. ft.

Category P: from 17 m<sup>2</sup> to 21 m<sup>2</sup> I from 184 sq. ft. to 227 sq. ft. Category A: from 13 m<sup>2</sup> to 17 m<sup>2</sup> I from 140 sq. ft. to 184 sq. ft. Category B: from 11.50 m<sup>2</sup> to 20 m<sup>2</sup> I from 124 sq. ft. to 216 sq. ft. **Category C:** from 12 m<sup>2</sup> to 15.5 m<sup>2</sup> l from 130 sq. ft. to 167 sq. ft.