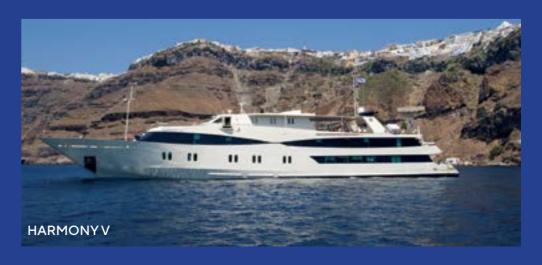

# HARMONYV

Imagine a place far from home that feels just like home, where the borders are delineated by the golden shores of the sea; and home is wherever the anchors drop. Imagine 179 feet of comfort, beauty, and safety classified by the latest International "Safety of Life at Sea" (SOLAS) standards. Imagine your floating home on board the sleek, contemporary state of the art Motor Yacht that sails the seas under the name HARMONY V, waving her Greek flag through the wind. Discover the world by sea at 10 knots, in her un-rushed pace, one island or seashore at a time.

Harmony V loves to seduce her select 49 guests with her sleek lines and ample deck space redefining what yachting was meant to be. A spacious lounge with ample space, dining areas decorated with warm colors, large windows offering pristine views of all destinations, shaded areas and outdoor bar and loungers are just some of the elements that define her essence. 360° views of unobstructed ocean are your eyes' canvas painted with ocean blue and deep green mountains. Mingle with likeminded travelers in` our public areas, enjoy a moment to yourself in our ample deck space, or retreat to your cabin-sanctuary all offering windows connecting you with Mother Nature's wonders. Harmony V's experienced crew of 18 is trained with hospitality at heart to pamper her guests and guarantee the ultimate home away from home experience.

A World of Comfort and Discovery – With spacious lounges, exceptional service, Harmony V blends sleek design with an intimate ambiance, offering an unrivaled yachting experience.

## OUR PURE INFINITY

25 Cabins 49 Guests

Ship type: Motor Yacht

Launch Year / Rebuilt: 2009 (Renovated 2021) Length / Breadth / Draft in m: 55x8.2x3 Length / Breadth / Draft in ft: 179X26.9X9.84

Cruising speed: 10 knots