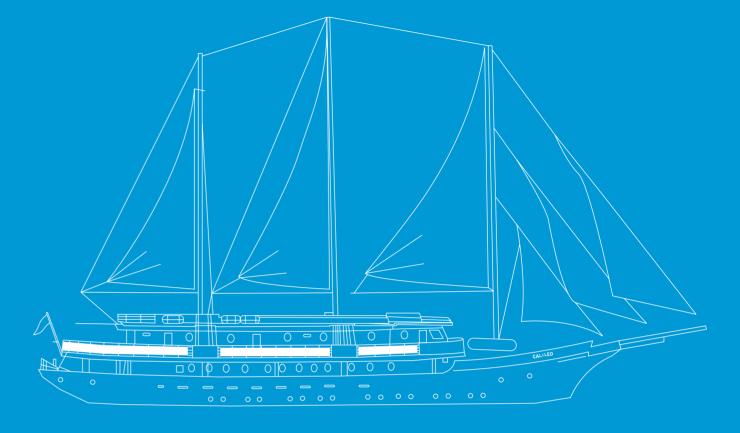

# GALILEO

Imagine a place far from home that feels just like home, where the borders are delineated by the golden shores of the sea; and home is wherever the anchors drop. Imagine 157 feet of comfort, old style beauty, and safety classified by the latest International "Safety of Life at Sea" (SOLAS) standards. Imagine your floating home on board the sleek, classic design Motor Sailer as she spreads her white sails through the seas under the name GALILEO, waving her Greek flag through the wind. Discover the world by sea at 10 knots, in her un-rushed pace, one island or seashore at a time.

## **OUR SOPHISTICATED DREAMER**

24 Cabins 49 Guests

**Ship type:** Motor Sailer

Launch Year: 1992 Rebuilt: 2007 (Renovated 2025)

Length / Breadth / Draft in m: 48x10.5x2.8 Length / Breadth / Draft in ft: 157x32.8x9.2