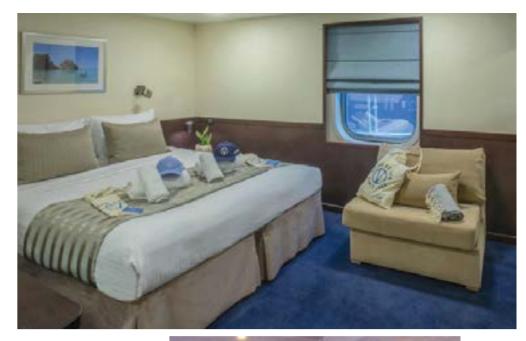

## Cabin Sanctuary

Windows: Upper & Main deck cabins Portholes: Lower deck cabins

**Triple Occupancy cabins:** Category B & P

Flat-Screen TV Mini Safe Mini Fridge CD & DVD player Bathrobes

En suite bathroom with shower Individually controlled A/C

Hairdryers

Telephone for internal use

Central music