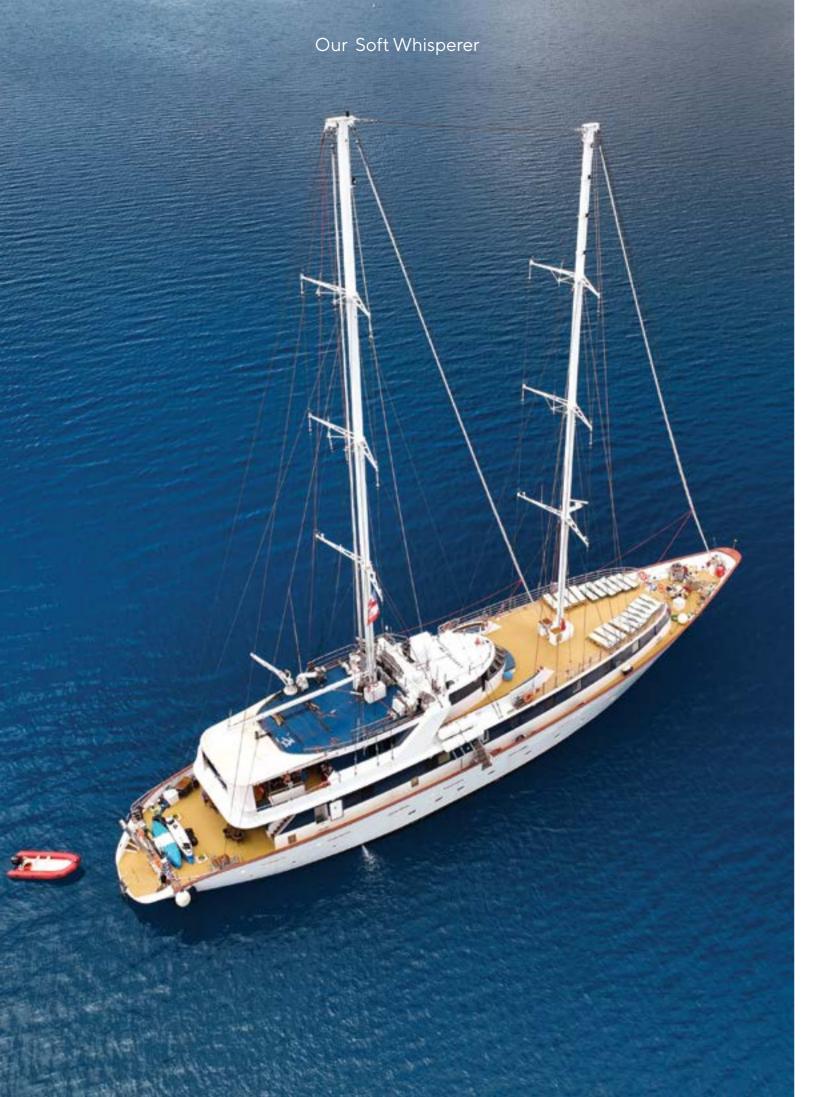

# PANORAMAII

Imagine a place far from home that feels just like home, where the borders are delineated by the golden shores of the sea; and home is wherever the anchors drop. Imagine 164 feet of comfort, sleek beauty, and safety classified by the latest International "Safety of Life at Sea" (SOLAS) standards. Imagine your floating home on board the sleek, Motor Sailer as she spreads her white sails through the seas under the name PANORAMA II, waving her Greek flag through the wind. Discover the world by sea at 10 knots, in her un-rushed pace, one island or seashore at a time on board the ultimate 2 masted motor sailer cruiser.

## **OUR SOFT WHISPERER**

25 Cabins 49 Guests

**Ship type:** Motor Sailer

Launch Year: 2004 (Renovated 2015) Length / Breadth / Draft in m: 50x11.5x4.5 Length / Breadth / Draft in ft: 164x36x14.6

Cruising speed: 10 knots