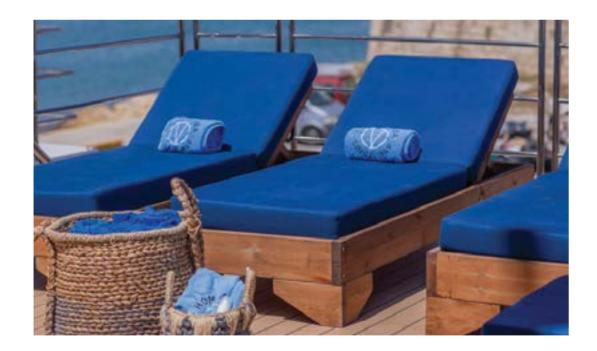

## Home At Sea

Single seating dining Indoor & Outdoor Lounge - Bar Indoor & Outdoor Restaurant

Special food requests Audiovisual in Lounge

Mini library

Fitness equipment Mini Spa Suite Beach Towels

Snorkeling equipment

Kayak SUP

**Board Games** Swimming Platform

Wi-Fi

Owner's suite: 24 m<sup>2</sup> | 260 sq. ft.

Category P: from 17 m<sup>2</sup> to 21 m<sup>2</sup> I from 184 sq. ft. to 227 sq. ft. Category A: from 13 m<sup>2</sup> to 17 m<sup>2</sup> I from 140 sq. ft. to 184 sq. ft. Category B: from 11.50 m<sup>2</sup> to 20 m<sup>2</sup> I from 124 sq. ft. to 216 sq. ft. **Category C:** from 12 m<sup>2</sup> to 15.5 m<sup>2</sup> l from 130 sq. ft. to 167 sq. ft.